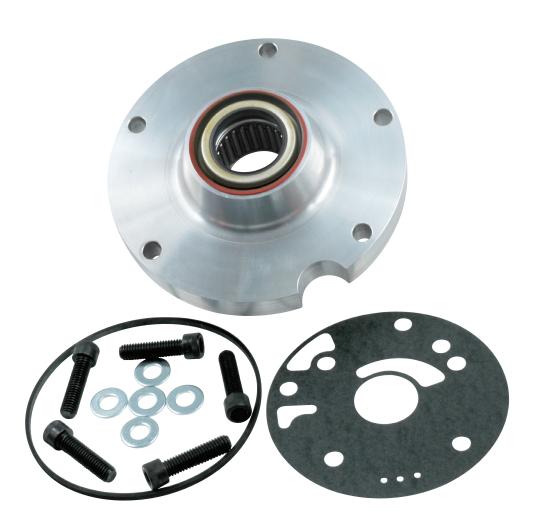

### 28715-01K

1 Housing

1 Roller Bearing

1 Output Shaft Seal

1 Governor Support Gasket

1 Tailshaft Seal

1 Snap Ring

5 Cap Screws

5 Washers

Also available

#### PART SUMMARY

Sonnax now offers **28715-01K**, our new Powerglide "Shorty" output shaft housing. This shorty cover is made from 6061 aluminum and utilizes a Torrington roller bearing in place of a bushing to support the coupler and output shaft. The Sonnax design eliminates bearing walk-out and incorporates a drainback hole to prevent seal blowout. The kit comes with all the required seals, gaskets, bolts and washers.