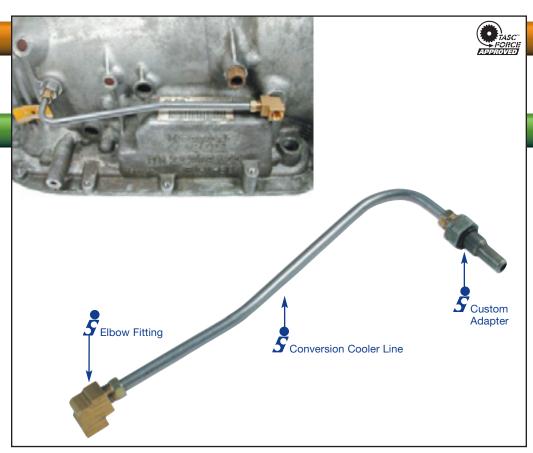

# **Case Cooler Line Conversion Kit**

### 34918-01K

- 1 Conversion Cooler Line
- 1 Custom Adapter
- 1 O-Ring
- 1 Elbow Fitting

### **Sonnax Part Summary**

1996 and earlier style cores and cases are increasingly difficult to find. The Sonnax case cooler line conversion kit 34918-01K allows the use of more readily available 1997 and up complete transmissions to be installed into earlier vehicles. It does not allow a late case to be used with early internal components: only the exchange of complete transmissions.

### **Features & Benefits**

• Kit includes a special case fitting and a cooler line adapter that allows late model rear lube cases with %" quick connect cooler line fittings to be installed into early model front lube applications that use %" flared tubing cooler line fittings.