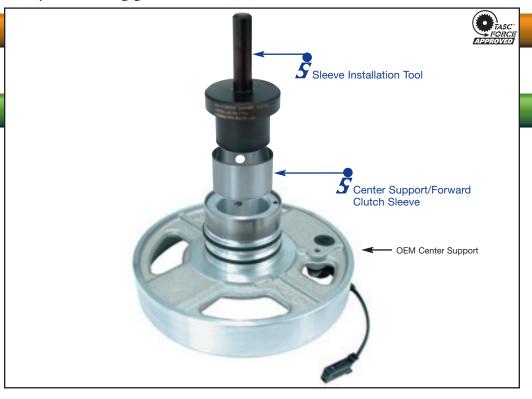

## **Center Support/ Forward Clutch** Sleeve

56219-03K

1 Forward Clutch Sleeve

## 56219-04K

1 Installation Tool 1 Forward Clutch Sleeve

Note: Both parts fit '96 & earlier bushing style center supports only.

## **Sonnax Part Summary**

The forward clutch has two dynamic sealing rings that seal against the center support to isolate forward clutch apply oil. The aluminum center support is damaged by the sealing rings. This damage causes forward clutch oil leaks. Sonnax now offers a sleeve 56219-03K to repair worn center supports.

Note: 56219-04K includes 1 sleeve. To install the sleeve, the center support must first be machined to remove existing wear and provide a counterbore to house the new sleeve. The Sonnax kit includes complete machining instructions. An installation tool 56219-04K is recommended for pressing the sleeve in place.