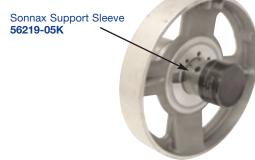

## **Features & Benefits**

- Sleeve is made of hardened steel to resist wear.
- Sonnax also offers a support sleeve 56219-05K (shown below) that helps to stabilize the overdrive shaft and reduce wear of the forward clutch seal rings on the center support