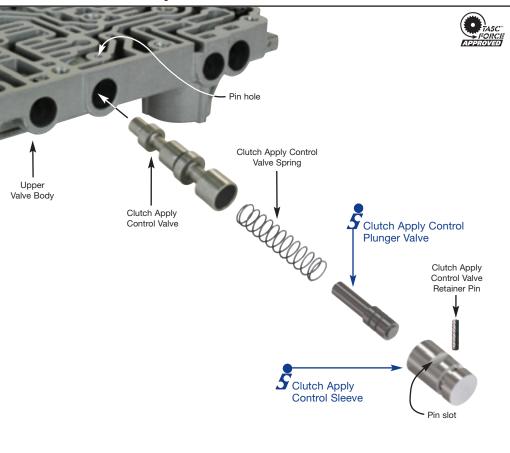

# Cause

Continuous oscillation of the steel clutch apply control plunger valve wears the cast-aluminum sleeve bore, allowing clutch apply pressure to exhaust and preventing proper control of the clutch apply control valve.

The tightly toleranced, drop-in replacement Sonnax valve and sleeve assembly restores proper hydraulic clearances and uses upgraded materials to prevent wear.

## Clutch Apply Control Plunger Valve & Sleeve Kit

#### 57917E-05K

1 Clutch Apply Control Plunger Valve 1 Clutch Apply Control Sleeve