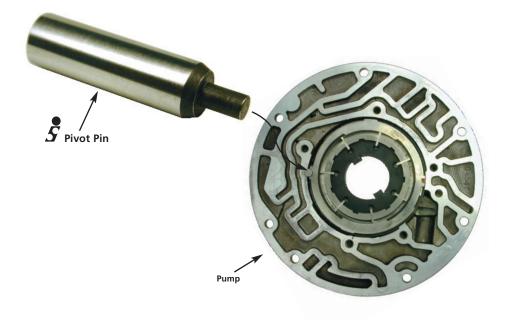

## **PUMP SLIDE PIVOT PIN**

#### **Features & Benefits:**

- Through-hardened to prevent excessive wear
- Less expensive than OEM
- Direct OEM replacement

Part No. 65797

5 Pivot pins

### PART SUMMARY

Vehicles with 4L60 & E and THM 200-4R transmissions can have low or high line pressure due to a worn pump slide pivot pin. Decreased oil pressure meant to maintain proper line pressures can leak past a worn pin. Sonnax now offers a replacement pump slide pivot pin. This direct replacement pin 65797 will help restore the hydraulic integrity of the pump when replacing a worn pin. This pin is made from through-hardened steel to prevent excessive wear.

#### **INSTALLATION INSTRUCTIONS**

This pin is a direct replacement and will fit 4L60 & E and THM 200-4R pumps. Refer to the photo above for proper position and orientation.

2004 Sonnax<sup>®</sup> 65797 06-16-04