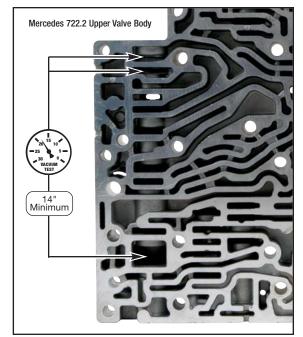

#### You need this if...

A Vacuum Test in the locations shown, result in leakage. A vacuum test must hold a minimum of 14".