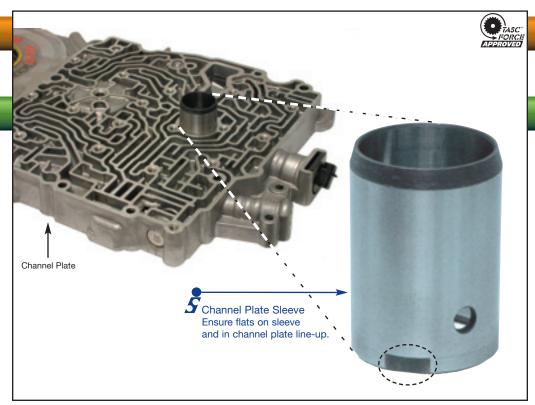

## Worn channel plate sleeve

### **Channel Plate Sleeve**

### 84596-01K

Channel Plate Sleeve

Also available: