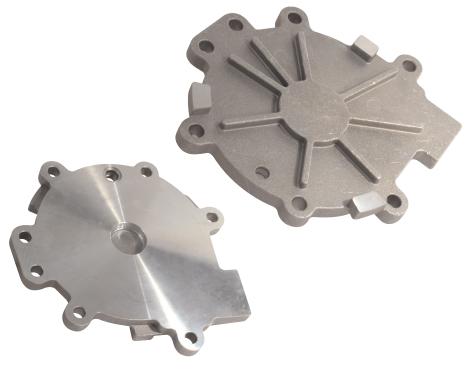

### **PUMP COVER**

### **Features & Benefits:**

- Upgraded replacement for OEM
- Increased thickness to prevent flexing
- Die-cast aluminum alloy
- Precision machined

Part No.

Pump Cover

96200-01

• Contour designed to allow removal of complete valve body without removing pump cover, unlike other aftermarket covers.

# PART SUMMARY

Sonnax now offers an upgraded OEM replacement pump cover for AXOD & E, AX4S & AX4N applications. The Sonnax design has increased thickness over OE to prevent flexing and ensure proper sealing.