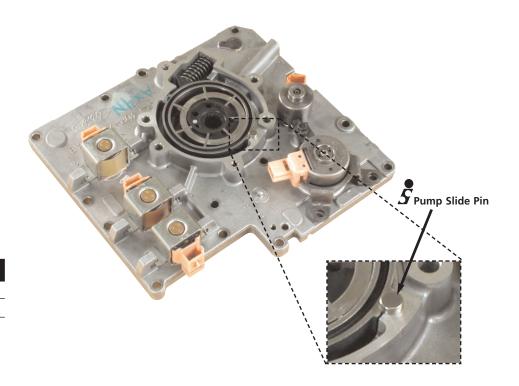

## AXOD & E, AX4N, AX4S

**PUMP SLIDE PIN** 

## PART SUMMARY

Wear of the pump slide pivot pin due to the continuous oscillation of the pump slide allows cross leaks between the pressure and exhaust sides. As the OEM pin wears, it can contribute to erratic pump slide movement, which in turn causes erratic pressures and poor line rise control.

Sonnax replacement pin **96200-02** is a direct replacement for a worn factory part, and restores the integrity of the pump.