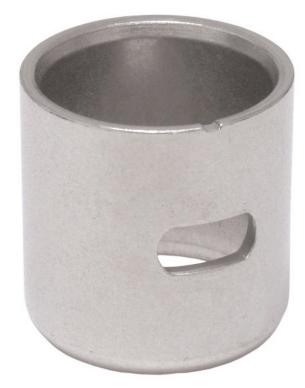

Before installing the sleeve, notice that a witness mark has been machined into one end of the sleeve, aligned with the machined lube hole. This witness mark designates the end that protrudes out of the valve body and provides a visual aid for alignment of the lube hole during installation.

Press the sleeve into the valve body on the face that contains the two locator pins. The witness mark and the lube slot should be aligned with the cross port in the valve body. The sleeve should be left protruding from the valve body by .220".