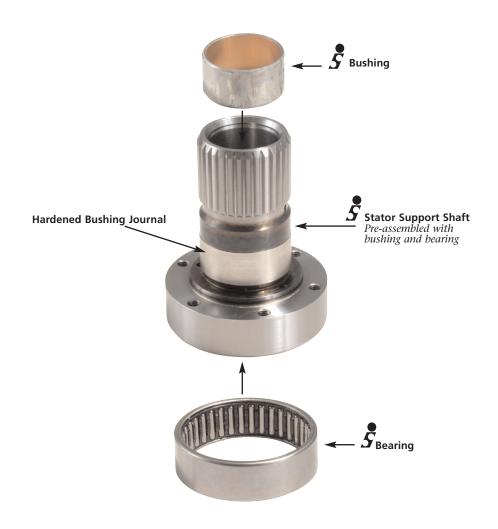

### STATOR SUPPORT SHAFT

### **Features & Benefits:**

- Fits both style washers early and late
- Machined from medium carbon steel
- Hardened for wear resistance

## Part No. 96849-01K

1 Stator Support Shaft

Note: Bushing and bearing come assembled in shaft

Also available

### PART SUMMARY

The soft cast iron OEM shaft wears on the converter bushing journal, requiring that this shaft be replaced. The new Sonnax shaft **96849-01K** is machined from medium carbon steel and the bushing journal is hardened for wear resistance.