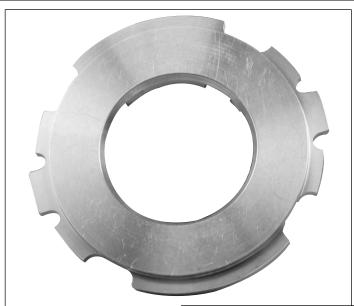

# **STATOR CAP/BEARING ADAPTER (IMPELLER SIDE)**

### AL-WA-2

Stator Cap/Bearing Adapter

# TORQUE CONVERTER PARTS CATALOG VOLUME 6 & ONLINE CATALOG AT WWW.SONNAX.COM AL-WA-2 is:

Item Number 7 for Allison 1000/2000/2400 on page 40.

Sonnax now offers AL-WA-2, an aluminum stator cap/bearing adapter for the impeller side of the stator. The AL-WA-2 is designed to adapt the late-model impeller bearing AL-N-1 for use in early-model applications. Machining of the OEM impeller hub is required to accept the AL-N-1 bearing. Alternatively, the OEM impeller hub may be replaced entirely with the AL-90-3G impeller hub, coming in 2008.