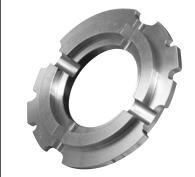

# **STATOR CAP/BEARING ADAPTER (IMPELLER SIDE)**

### AL-WA-2

Stator Cap/Bearing Adapter

# TORQUE CONVERTER PARTS CATALOG VOLUME 6 & ONLINE CATALOG AT WWW.SONNAX.COM AL-WA-2 is:

Item Number 7 for Allison 1000/2000/2400 on page 40.

Sonnax now offers AL-WA-2, an aluminum stator cap/bearing adapter for the impeller side of the stator. The AL-WA-2 is designed to adapt the late-model impeller bearing AL-N-1 for use in early-model applications. Machining of the OEM impeller hub is required to accept the AL-N-1 bearing. Alternatively, the OEM impeller hub may be replaced entirely with the AL-90-3G impeller hub, coming in 2008.