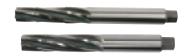

## **Required Tools**

- Sonnax tool kit 96206-TL is required to ream the bypass clutch control valve bore.
- Sonnax tool kit 96201-TL3 is required to ream the converter regulator valve bore.
- Sonnax tool kit 96201-TL2 is required to ream the solenoid regulator valve bore.
- Sonnax tool kit 96206-BST is required to resize the forward control valve bore.

Part No. 96201-TL3

Part No. 96201-TL2

**Part No. 96206-BST** 

These tools are available from your distributor or Sonnax at www.trannytools.com.

©2006 Sonnax Industries, Inc. SC-AX4N 04-06-00