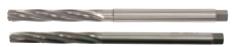

## **Required Tools**

- Sonnax tool kit 96206-TL is required to ream the bypass clutch control valve bore.
- Sonnax tool kit 96201-TL3 is required to ream the converter regulator valve bore.
- Sonnax tool kit 96201-TL2 is required to ream the solenoid regulator valve bore.
- Sonnax tool kit 96206-BST is required to resize the forward control valve bore.

Part No. 96201-TL3

Part No. 96201-TL2

**Part No. 96206-BST** 

These tools are available from your distributor or Sonnax at www.trannytools.com.

©2006 Sonnax Industries, Inc. SC-AX4N 04-06-00