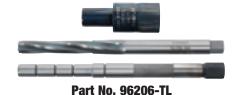

## **Required Tools**

- Sonnax tool kit 96206-TL is required to ream the bypass clutch control valve bore.
- Sonnax tool kit 96201-TL3 is required to ream the converter regulator valve bore.
- Sonnax tool kit 96201-TL2 is required to ream the solenoid regulator valve bore.
- Sonnax tool kit 96206-BST is required to resize the forward control valve bore.