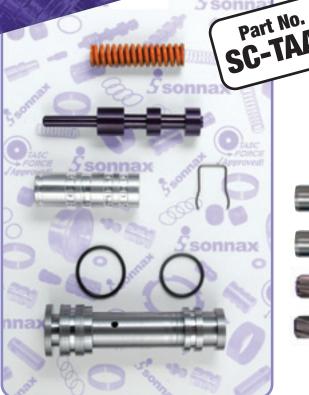

## **Valve Body Parts**

**Full Compatibility** 

- Pressure Regulator Valve Sleeve (95200-05K)
- Pressure Regulator Valve (95200-06)
- Pressure Regulator Cushion Spring (95200-01)
- Boost Valve & Sleeve (95200-03K) for Type II valve bodies only

## **Required Tools**

 Sonnax tool kit 95200-TL is required to ream the Pressure Regulator Valve Bore. This tool is available from your distributor or at Sonnax online: www.trannytools.com.

Verify application since the Boost Valve and Sleeve Assembly (95200-03K) included in this kit (SC-TAAT) is for Type II valve bodies only and cannot be installed in or used to update the earlier Type I design. All other components in this kit can be installed in either Type I or II units.