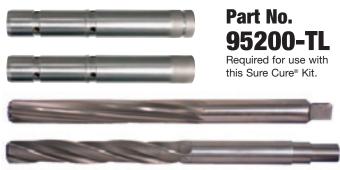

## **Required Tools**

 Sonnax tool kit 95200-TL is required to ream the Pressure Regulator Valve Bore. This tool is available from your distributor or at Sonnax online: www.trannytools.com.

Verify application since the Boost Valve and Sleeve Assembly (95200-03K) included in this kit (SC-TAAT) is for Type II valve bodies only and cannot be installed in or used to update the earlier Type I design. All other components in this kit can be installed in either Type I or II units.