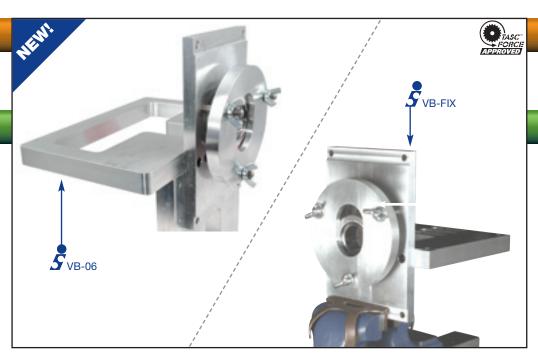

### Valve Body Reaming Fixture

#### **VB-FIX**

- 1 Base Plate
- 1 Clamp Mounting Plate
- 1 Clamp Plate
- 2 Outer Races
- 1 Inner Race
- 3 Studs
- 3 Washers
- 3 Wing Nuts
- 4 Socket Cap Screws

Note: Patent pending

# Oversized Pump Base Plate

#### **VB-06**

1 Oversized Pump Base Plate

Special tool kits have been designed to service a specific bore and were created to be used in conjunction with the Valve Body Reaming Fixture. Part numbers for these specially designed kits begin with an F-. to distinguish the

Various transmissions locate some valve bores in the pump body rather than the valve body. These larger pump bodies do not readily fit onto the standard **VB-FIX** base plate. Sonnax now offers an oversized pump base plate, **VB-06**, that allows large passenger vehicle pump bodies to be easily mounted and clamped to the **VB-FIX** for repair.