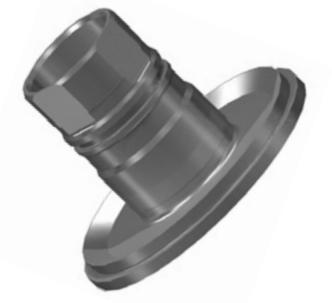

# TORQUE CONVERTER PARTS CH-90CM-28G

## **IMPELLER HUB**

#### **Details**:

- Flanged style
- Four drive flats
- 1.875" (47.63mm) journal diameter
- 2.597" (65.96mm) assembled length
- 2.780" (70.61mm) overall length
- Hub made from Chrome-moly material
- Pump gear flats and seal diameter hardened to OEM specifications

#### **CH-90CM-28G is**:

Not currently catalogued and should be added to the Chrysler hub identification on page 112.

Sonnax now offers a flanged impeller hub CH-90CM-28G for the Chrysler 68RFE torque converter. CH-90CM-28G is made of Chrome-moly and hardened to OEM specifications.